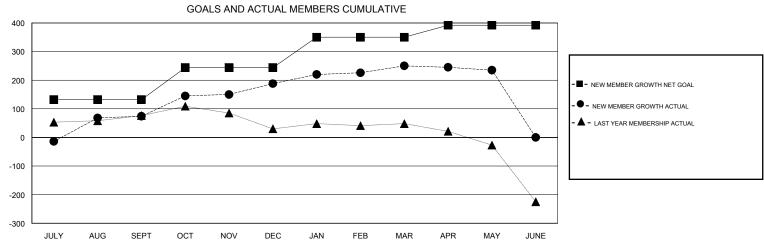

## **ER GURUNATHAN LOCATION INDIA GMT CA** Clubs Members RESULTS FOR 2016-2017 RESULTS FOR 2016-2017 NEW CLUBS NEW CLUB GOAL DROPPED CLUBS NEW MEMBER GROWTH NEW MEMBER DROPPED QUARTER QUARTER NET GOAL (not reinstated GROWTH ACTUAL (not MEMBERS ACTUAL or transfers) reinstated or transfers) (including transfers) 2 0 132 148 74 JULY/AUG/SEPT JULY/AUG/SEPT 2 3 1 112 155 41 OCT/NOV/DEC OCT/NOV/DEC 2 0 0 106 73 11 JAN/FEB/MAR JAN/FEB/MAR 2 0 0 APR/MAY/JUNE APR/MAY/JUNE 42 20 35