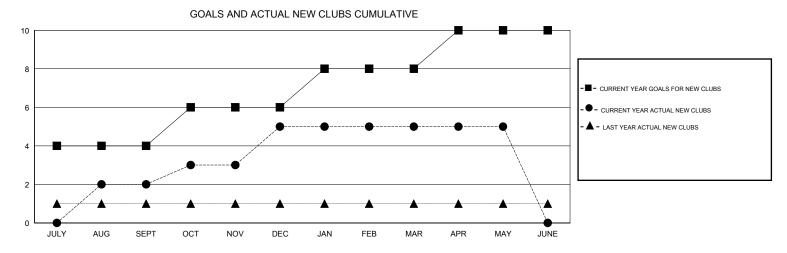

## **ER GURUNATHAN LOCATION INDIA GMT CA** Clubs Members RESULTS FOR 2016-2017 RESULTS FOR 2016-2017 NEW CLUBS NEW CLUB GOAL DROPPED CLUBS NEW MEMBER GROWTH NEW MEMBER DROPPED QUARTER QUARTER NET GOAL (not reinstated GROWTH ACTUAL (not MEMBERS ACTUAL or transfers) reinstated or transfers) (including transfers) 2 0 132 148 74 JULY/AUG/SEPT JULY/AUG/SEPT 2 3 1 112 155 41 OCT/NOV/DEC OCT/NOV/DEC 2 0 0 106 73 11 JAN/FEB/MAR JAN/FEB/MAR 2 0 0 APR/MAY/JUNE APR/MAY/JUNE 42 20 35